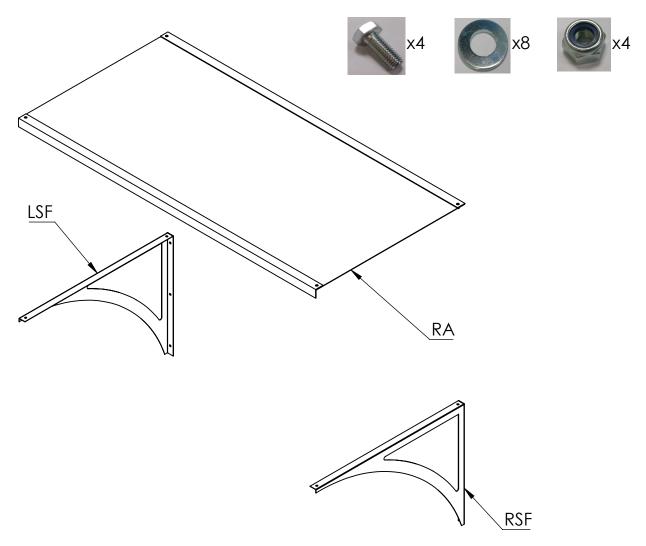

### **EXPLODED VIEW & PARTS LIST**

| ITEM NO. | PART NO. | DESCRIPTION   | DIMENSION   | QTY. |
|----------|----------|---------------|-------------|------|
| 1        | RSF      | RH side frame | 1000 x 700  | 1    |
| 2        | LSF      | LH side frame | 1000 x 700  | 1    |
| 3        | RA       | Roof Assembly | 2000 x 1000 | 1    |

| FITTINGS        |       |      |  |  |
|-----------------|-------|------|--|--|
| TYPE            | Image | QTY. |  |  |
| M8 x 20<br>Bolt |       | 4    |  |  |
| M8 Washer       |       | 8    |  |  |
| M8 Nut          |       | 4    |  |  |

### **Tools required for assembly:**

13mm Spanners x2

**Step 1** Attach the two side frames (RSF & LSF) to the Roof assembly (RA)

**Step 2** Another person will be required to attach the canopy to the wall. It helps to hold and level the canopy in the desired position before marking and drilling the holes in the wall.