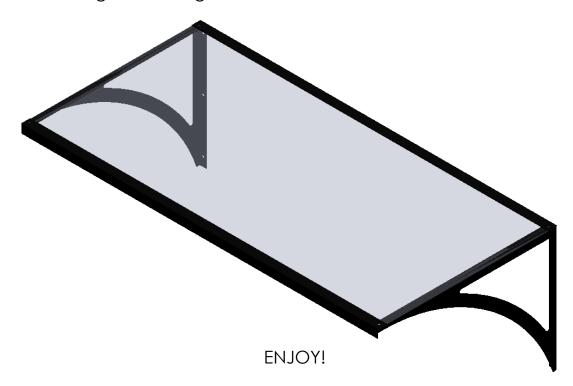

--|---------------|-------------|------|
| 1        | RSF      | RH side frame | 1000 x 700  | 1    |
| 2        | LSF      | LH side frame | 1000 x 700  | 1    |
| 3        | RA       | Roof Assembly | 2000 x 1000 | 1    |

| FITTINGS        |       |      |  |  |
|-----------------|-------|------|--|--|
| TYPE            | Image | QTY. |  |  |
| M8 x 20<br>Bolt |       | 4    |  |  |
| M8 Washer       |       | 8    |  |  |
| M8 Nut          |       | 4    |  |  |

### **Tools required for assembly:**



13mm Spanners x2

**Step 1** Attach the two side frames (RSF & LSF) to the Roof assembly (RA)



**Step 2** Another person will be required to attach the canopy to the wall. It helps to hold and level the canopy in the desired position before marking and drilling the holes in the wall.



# THANK YOU FOR PURCHASING THIS PRODUCT

#### **MAINTENANCE:**

To ensure your products give you many years of use we recommend that you:

- Clean panels regularly with soapy water
- Inspect all fittings periodically (particularly after a big storm)
- Touch up any exposed metal should it get scratched

### **CONTACT DETAILS:**

Email: Sales@nobutts.co.uk
Web: www.nobutts.co.uk

Tel: 0800 1777 052

NBB, Unit 5, 145 Sterte Road, Poole, Dorset BH15 2AF

| All Parts and Fixings checked by: |           |  |  |  |
|-----------------------------------|-----------|--|--|--|
| Print Name:                       | Signature |  |  |  |
|                                   |           |  |  |  |