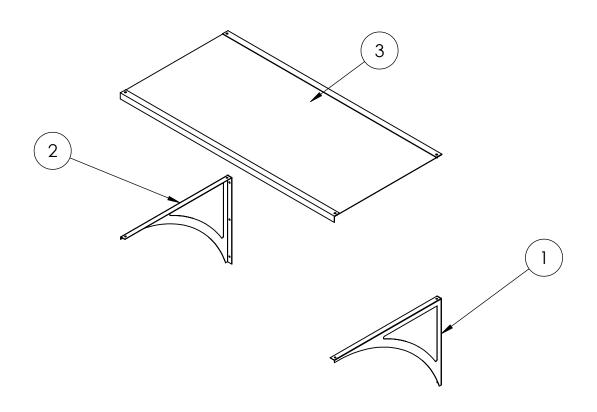

### **EXPLODED VIEW & PARTS LIST**

| ITEM NO. | PART NO. | DESCRIPTION   | DIMENSION   | QTY. |
|----------|----------|---------------|-------------|------|
| 1        | RSF      | RH side frame | 1000 x 700  | 1    |
| 2        | LSF      | LH side frame | 1000 x 700  | 1    |
| 3        | RA       | Roof Assembly | 2000 x 1000 | 1    |